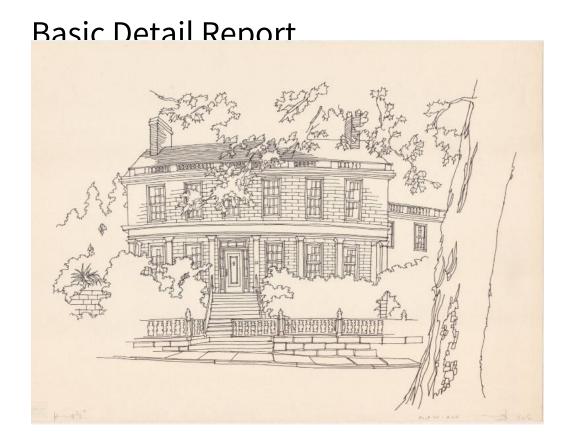

Title The Shaw Mansion: George Washington Visited Here

Date probably 1976

Primary Maker Richard Welling

Medium Drawing; black ink on paper

Description Drawing of the Shaw Mansion in New London, Connecticut. The house is depicted from the front, with a decorative fence around it and steps leading up to the front door. A tree is pictured on the right side, its branches framing the house and partially obscuring the viewer's sightline to the roof.

There are other trees and shrubs in front of and behind the house.

Dimensions Primary Dimensions (image height x width): 16 x 22in. (40.6 x 55.9

cm) Sheet (height x width): 16 x 22in. (40.6 x 55.9cm)