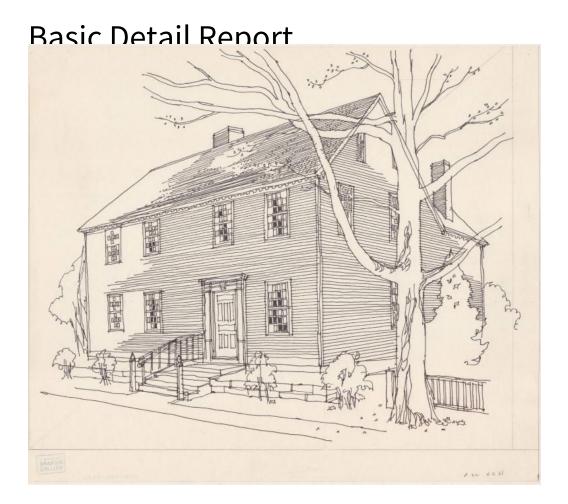

## Title The Silas Deane House

Date probably 1976

**Primary Maker Richard Welling** 

Medium Drawings; black ink on paper

Description Two drawings of the Silas Deane House in Wethersfield,

Connecticut. The perspective is the same in both drawings--the right side and front of the house are visible, with a tree on the right that partially obscures the side of the house. There are shrubs and other trees around the house, and a low wooden fence right behind the large tree.