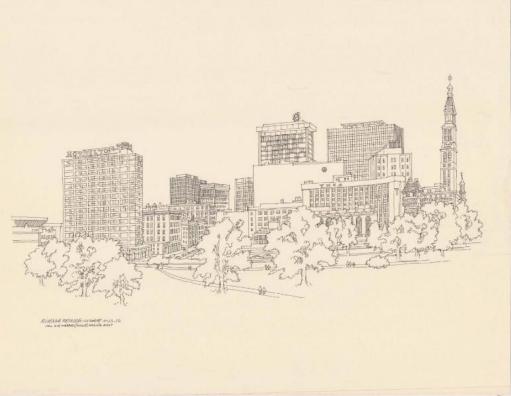

## Title Hartford Skyline from Interstate 84 Overpass

Date 1976

**Primary Maker Richard Welling** 

Medium Serigraphy; black printer's ink on paper

Description Screen print of buildings in Hartford, Connecticut, with Bushnell

Park in the foreground. On the left is the Hilton Hotel (the Parkview or Statler

Hilton), Pearl Street, the upper stories of Connecticut National Bank, One

Financial Plaza, and Travelers Tower. In the foreground on the right are the

YMCA and Soldiers and Sailors Memorial Arch.

Dimensions Sheet (height x width): 18 x 23 7/8in. (45.7 x 60.6cm)