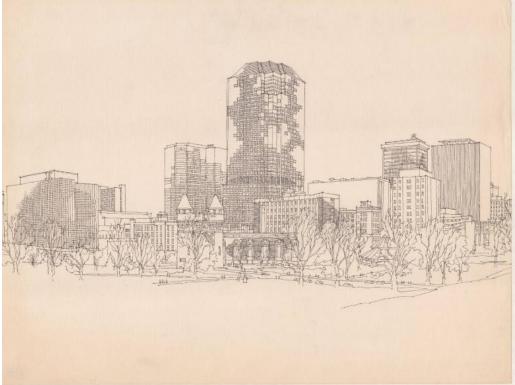

## **Title Panorama of Hartford Buildings**

Date 1984-1989

Primary Maker Richard Welling

Medium Drawing; black ink on paper

Description Drawing of buildings in downtown Hartford, Connecticut, with Bushnell Park in the foreground. From left to right, the buildings depicted include the Parkview Hilton, 280 Trumbull, Soldiers and Sailors Memorial Arch, City Place, the YMCA, Connecticut National Bank, One Financial Plaza, Travelers Tower, Bushnell Tower and Bushnell on the Park. Automobiles and pedestrians are also pictured.