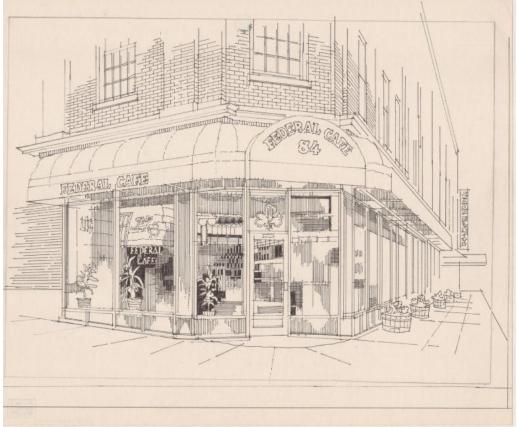

## Title Federal Cafe, Hartford, Connecticut

Date 1965-2009

Primary Maker Richard Welling

Medium Drawing; black ink and pencil on paper Description Drawing of the Federal Cafe restaurant in downtown Hartford, Connecticut. The cafe, located on a corner, is depicted from the front, with both sides of the building visible. In the windows on the left, beer signs and potted plants are visible in the interior. Above the restaurant's awnings, the brick of the building is depicted. On the far right, there is a sign for Union Place. Dimensions Primary Dimensions (image height x width): 11 3/4 x 15 3/4in. (29.8 x 40cm) Sheet (height x width): 14 x 17in. (35.6 x 43.2cm)