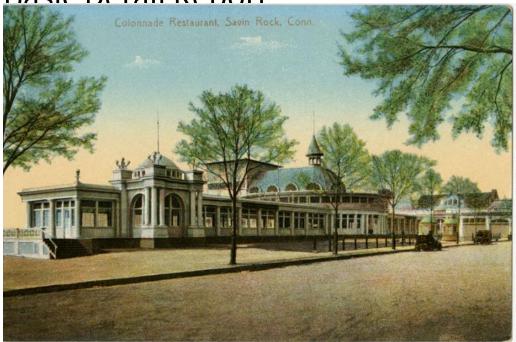

**Basic Detail Renort** 

Title Colonnade Restaurant, Savin Rock, Conn.

Date 1900-1910

Primary Maker E. P. J. Co.

Medium Photomechanical prints; printer's ink on postcard

Description A sidewalk or promenade is in front of a long narrow pavillion with large plate glass windows between columns. A two-story central hall has a tower and a dome. Young trees line the road. Two automobiles are parked by the curb in the background.

Dimensions Primary Dimensions (image height x width):  $3 \frac{1}{2} \times 5 \frac{1}{2}$  in. (8.9 x 14cm) Sheet (height x width):  $3 \frac{1}{2} \times 5 \frac{1}{2}$  in. (8.9 x 14cm)