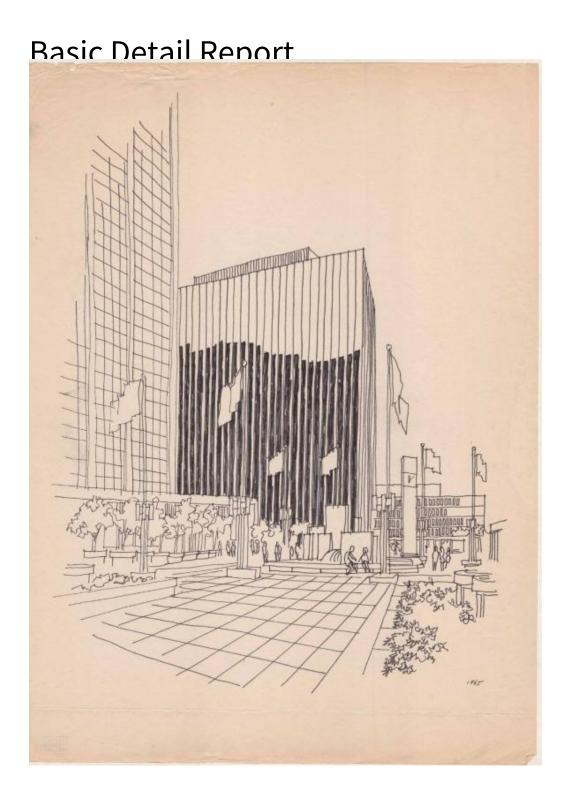

## **Basic Detail Report**

Description Drawing of Constitution Plaza in downtown Hartford, Connecticut,

from the plaza level. In the center is 100 Constitution Plaza, with a fountain in

front of it, and on the left is part of the Connecticut Bank & Trust Company

Building. The plaza is landscaped and there is a free-standing clock and seven

flags flying on flagpoles. A few pedestrians are milling about.

Dimensions Primary Dimensions (image height x width): 24 x 17 7/8in. (61 x 45.4