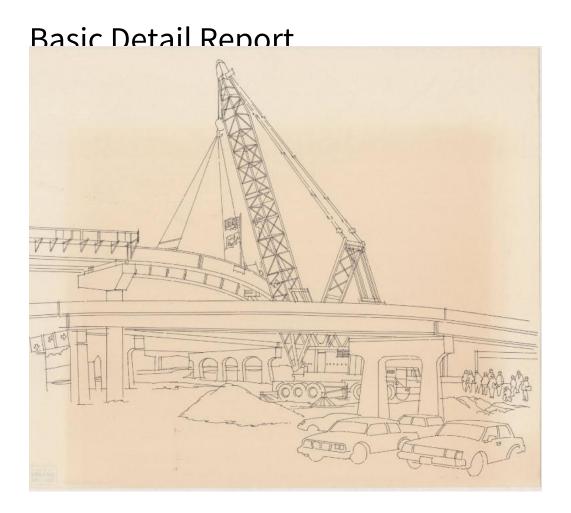

## **Title Highway Construction**

Date about 1970

Primary Maker Richard Welling

Medium Drawing; black ink on paper

Description Drawing of the construction of a highway. In the foreground there is a stretch of highway with several automobiles in front of it and a group of construction workers to the right. In the midground is a crane carrying what appears to be a section of highway material. In the background are the American flag and the Connecticut flag.