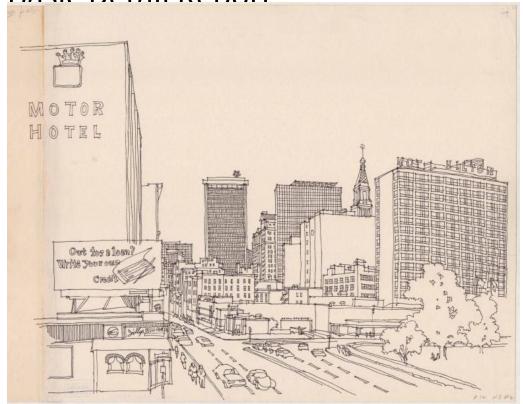

## **Title From the Railroad Station**

Date before 1978

Primary Maker Richard Welling

Medium Drawing; black ink on paper

Description Drawing of buildings in downtown Hartford, Connecticut, with a hotel on Asylum Avenue on the left. Buildings depicted include Connecticut National Bank, One Financial Plaza, the top of Travelers Tower, and the Statler Hilton, with other, unidentified buildings also shown. There is automobile traffic on Asylum and Ford Streets, and pedestrian traffic on the sidewalks. Part of Bushnell Park is on the right.