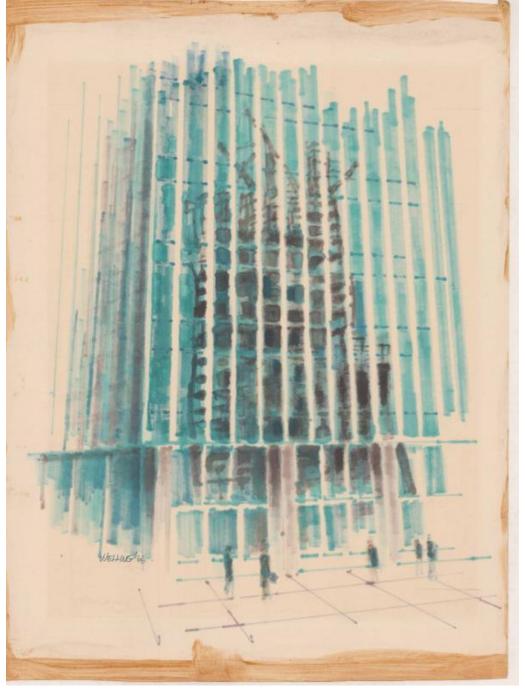

## **Basic Detail Report**

Description Drawing depicting a building under construction (most likely

Connecticut National Bank) reflected in the windows of one of the Constitution

Plaza buildings in downtown Hartford, Connecticut. There are several

pedestrians pictured.

Dimensions Primary Dimensions (image height x width): 22 1/2 x 16 7/8in. (57.2 x

42.9cm) Sheet (height x width): 22 1/2 x 16 7/8in. (57.2 x 42.9cm)