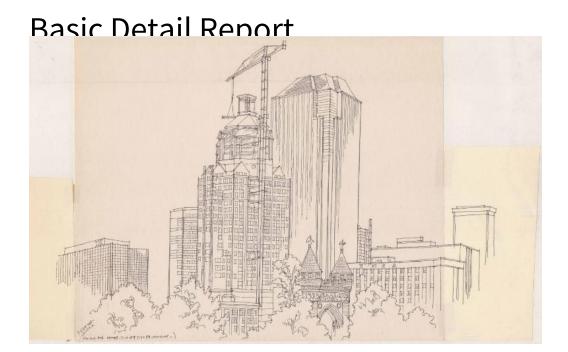

## **Title Hartford Buildings**

Date 1989

**Primary Maker Richard Welling** 

Medium Drawing; black ink on paper

Description Drawing of buildings in downtown Hartford, Connecticut, including, from left to right, the Parkview Hilton, the construction of Goodwin Square (including a construction crane), City Place, Soldiers and Sailors Memorial Arch, and the YMCA. The tops of trees in Bushnell Park are in the foreground.