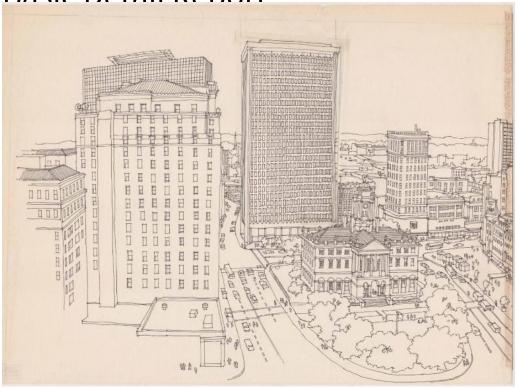

## Connecticut

Date before 1986

Primary Maker Richard Welling

Medium Drawing; black ink on paper

Description Drawing of the Old State House in downtown Hartford, Connecticut.

To the left is the Hartford-Connecticut Trust Company Building, behind which is

One Financial Plaza. Behind the Old State House on the left is the Connecticut

National Bank; behind it on the right is the Hartford-Aetna Bank Building.

Directly to the right is State Street, with the Harvey & Lewis Building on the

corner and First National Bank in the middle. On the far right in the middle is the

Sage-Allen building. Other, unidentified buildings are also pictured. Pedestrians

are shown on the sidewalks and automobile traffic is shown on the streets.