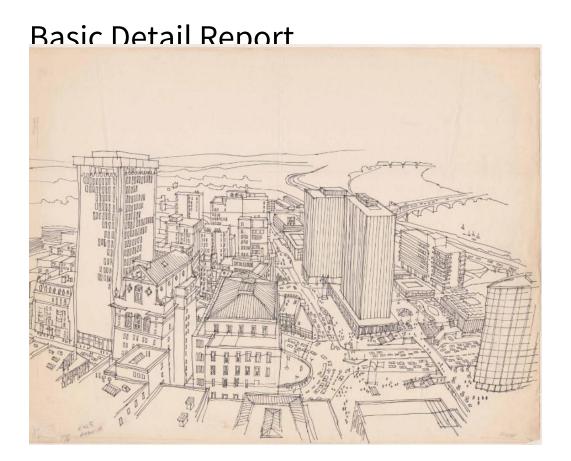

## **Title Hartford Buildings**

Date before 1987

Primary Maker Richard Welling

Medium Drawing; black ink on paper

Description Drawing of downtown Hartford, Connecticut, looking north. From left to right, the buildings depicted include Connecticut National Bank, the Hartford-Connecticut Trust Company, Travelers Insurance Company; and across Market Street, Constitution Plaza, with the Phoenix Mutual Life Insurance Company in the lower right. Other, unidentified buildings are also pictured. There are pedestrians on the sidewalks and at Constitution Plaza, and automobile traffic on the streets. The Bulkeley Bridge is in the background. Dimensions Primary Dimensions (image height x width): 17 7/8 x 23 3/8in. (45.4 x 59.4cm) Sheet (height x width): 17 7/8 x 23 3/8in. (45.4 x 59.4cm)