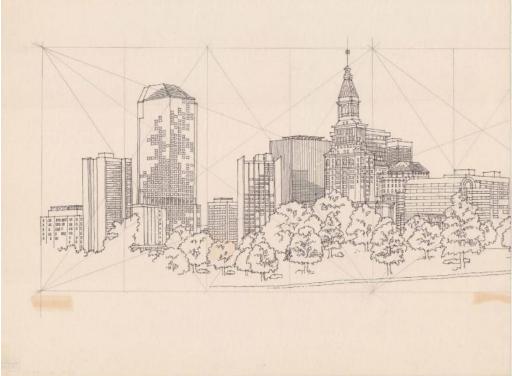

## Title Hartford Buildings

Date after 1985

Primary Maker Richard Welling

Medium Drawing; black ink and pencil on paper

Description Drawing of buildings in downtown Hartford, Connecticut, including, from left to right, City Place, One Financial Plaza, Travelers Tower, Connecticut National Bank, and Hartford Square North. Other, unidentified buildings are also depicted. In the foreground are trees and a path, probably representing a park. Dimensions Primary Dimensions (image height x width): 10 1/4 x 27 3/4in. (26 x 70.5cm) Sheet (height x width): 16 x 32in. (40.6 x 81.3cm)