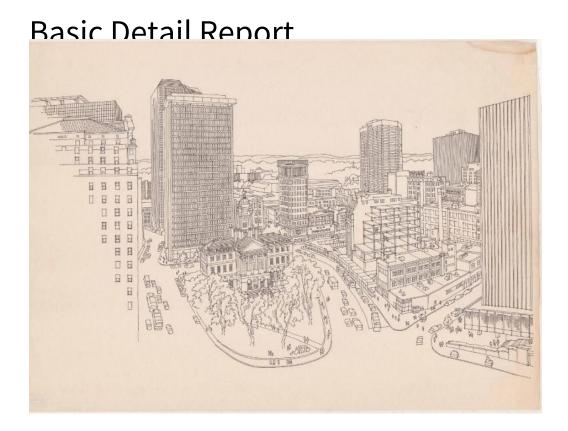

## Title Old State House and Surrounding Buildings, Hartford,

## Connecticut

Date before 1987

Primary Maker Richard Welling

Medium Drawing; black ink on paper

Description Drawing of the Old State House and the buildings around it in downtown Hartford, Connecticut. On the left is the side of the Travelers Insurance Company building, behind which is the top of One Financial Plaza. Behind the Old state House is the Connecticut National Bank and City Place. To the right of Connecticut National Bank is the Hartford-Aetna Bank Building. To the right of the Old State House is State Street and the buildings along it, which include First National Bank and an unidentified building under construction. 280 Trumbull Street and the Sage-Allen building are pictured above First National

## **Basic Detail Report**

Bank. The corner of the Connecticut Bank & Trust Company (part of Constitution

Plaza) is on the right.

Dimensions Primary Dimensions (image height x width): 18 x 25 3/8in. (45.7 x 64.5