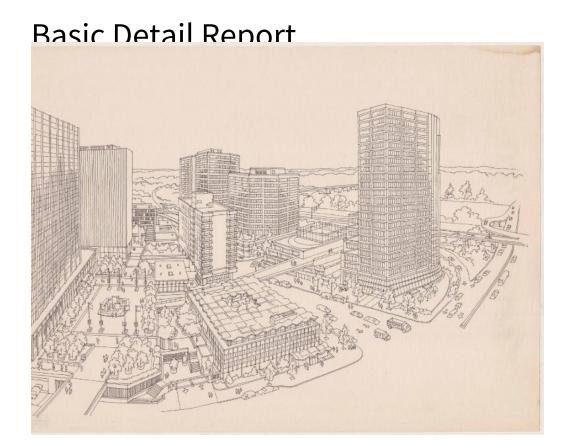

## Title Constitution Plaza, Hartford, Connecticut

Date after 1984

Primary Maker Richard Welling

Medium Drawing; black ink on paper

Description Drawing of Constitution Plaza in downtown Hartford, Connecticut.

On the left are the Connecticut Bank & Trust Company building and 100

Constitution Plaza. To the right, Broadcast House is in the foreground, with the

Hotel America behind it. In between is the plaza level, with the fountain and

landscaping pictured. Pedestrians are shown on the plaza and street levels. On

the right is One State Street and behind that is the Connecticut River Plaza.

Automobile traffic is depicted on the city streets and Interstate 91, which is on

the right.