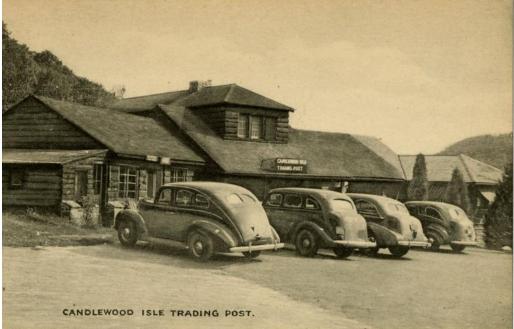

## Title New Fairfield, Connecticut

Date 1900-1940

Primary Maker The Collotype Co.

Medium Photomechanical prints; printer's ink on postcards Photography;

albumen prints on postcards

Description Views of New Fairfield, Connecticut, including the Congregational Church, the Candlewood Isle Trading Post, the Candlewood Supply Company, and a rural dirt road lines with utility poles and a split rail fence. Automobiles appear in two postcards. A paved sidewalk and a small garden in front of a frame house appear in another postcard. Dimensions Primary Dimensions (image height x width): 3 1/2 x 5 1/2in. (8.9 x