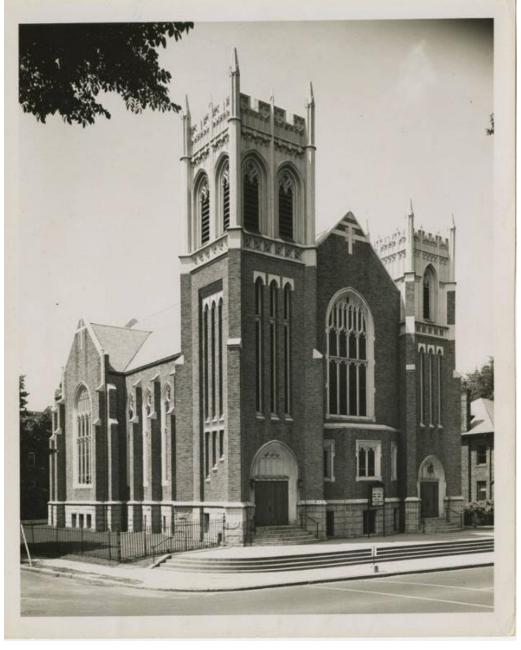

## Title Swedish Lutheran Church, Capitol Avenue, Hartford

Primary Maker Meyers Studios, Inc.

Medium Photography; gelatin silver prints on paper

Description A brick church in the gothic style is situated on a street corner. The

church has two square towers and windows with pointed arches. A signboard

reads "Emanuel / Lutheran / Church / Summer Schedule" An iron fence