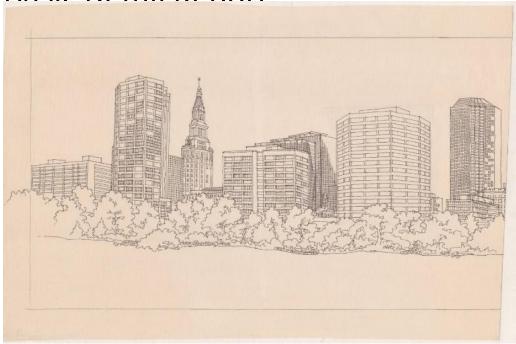

## Title Hartford Skyline

Date after 1984

Primary Maker Richard Welling

Medium Drawing; black ink on paper

Description Drawing of the skyline of Hartford, Connecticut, with trees and the Bulkeley Bridge in the foreground. From left to right, the buildings depicted include Travelers Tower, the Old State House in front of One Financial Plaza, One State Street, City Place, and 280 Trumbull. Other, unidentified buildings are also pictured.