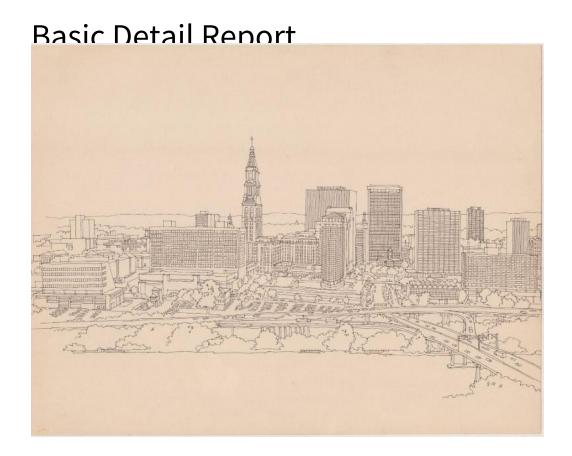

## **Title Hartford Skyline**

Date 1980

Primary Maker Richard Welling

Medium Drawing; black ink on paper

Description Drawing of the skyline of Hartford, Connecticut, with Interstates 84 and 91 in the foreground. From left to right, buildings depicted include Connecticut Natural Gas on the far left, Travelers Tower, Phoenix Mutual Life Insurance Company in front of One Financial Plaza, the Old State House in front of Connecticut National Bank, and Constitution Plaza including Broadcast House. There is an unidentified building under construction on the right.

Automobiles are pictured on the highways, on city streets and in parking lots.

Dimensions Primary Dimensions (image height x width): 18 x 36 1/8in. (45.7 x 91.8 cm) Sheet (height x width): 18 x 36 1/8in. (45.7 x 91.8 cm)