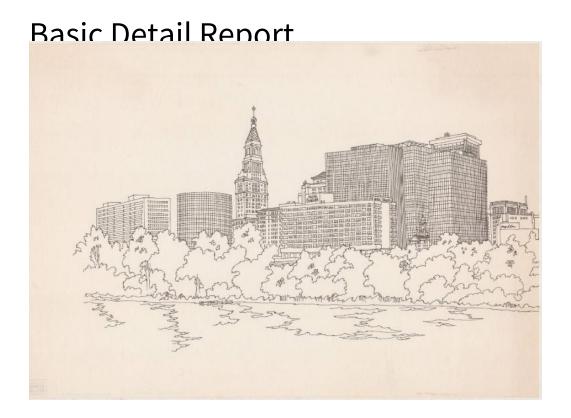

## **Title Hartford Scene**

Date about 1976

Primary Maker Richard Welling

Medium Serigraphy; black printer's ink on paper

Description Print of the skyline of Hartford, Connecticut, with the Connecticut River and trees in the foreground. From left to right, the buildings depicted include Travelers Tower, Hotel Sonesta (part of Constitution Plaza), Sage-Allen,

G. Fox & Co., and the Sheraton Hotel (subsequently the Hilton). In the

foreground on the right is the Bulkeley Bridge.

Dimensions Primary Dimensions (image height x width): 14 5/8 x 34 3/8in. (37.1 x

87.3cm) Sheet (height x width): 14 3/8 x 34 5/8in. (36.5 x 87.9cm)