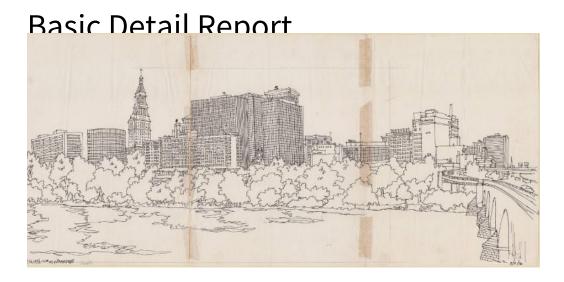

## Title Hartford Skyline

Date 1976

Primary Maker Richard Welling

Medium Drawing; black ink on paper

Description Drawing of the skyline of Hartford, Connecticut, with the Connecticut River and trees in the foreground. From left to right, the buildings depicted include Travelers Tower, Hotel Sonesta (part of Constitution Plaza), Sage-Allen, G. Fox & Co., and the Sheraton Hotel (now the HIlton). In the foreground on the right is the Bulkeley Bridge.