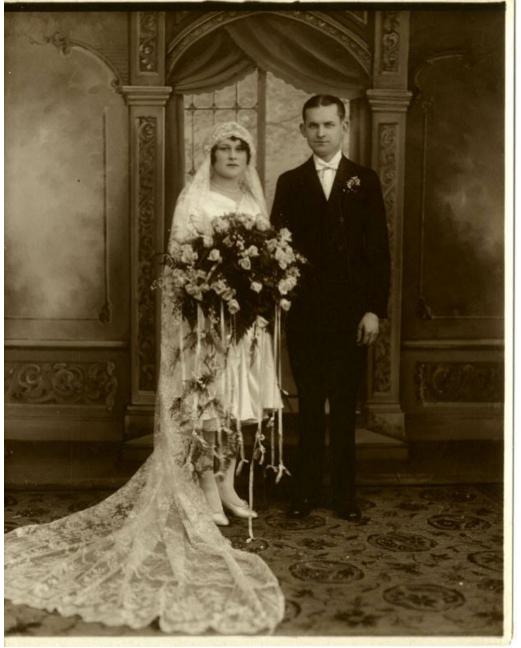

## **Title Unidentifed Brides**

Date about 1925

Primary Maker Unknown

Medium Photography; gelatin silver prints on paper

Description Formal portraits of brides and other members of their wedding

parties. The brides short dresses and veils with long trains, and hold large

## **Basic Detail Report**

bouquets of flowers with streamers attached. In two photographs the brides

pose with their grooms. In another, bridesmaids and groomsmen sit and stand

around the couple. All of the men wear white tie; the women hold bouquets or