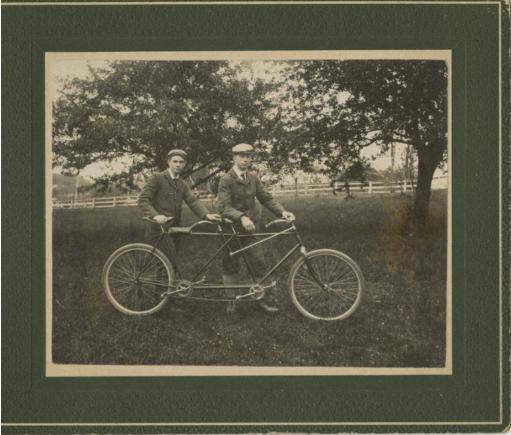

## Title Ward Brothers and their Tandem, Rockville, Connecticut

Date about 1905

Primary Maker Unknown

Medium Photography; gelatin silver print on paper on cardboard mount Description Two young men wearing caps, shirts, neckties, jackets, pants, and gaiters, stand behind a tandem bicycle in the middle of a grassy field. Trees, possibly fruit trees, and a fence are in the background. Dimensions Primary Dimensions (image height x width): 3 3/4 x 4 7/8in. (9.5 x 12.4cm) Sheet (height x width): 3 3/4 x 4 7/8in. (9.5 x 12.4cm) Mount (height x width): 5 1/4 x 6 1/4in. (13.3 x 15.9cm)