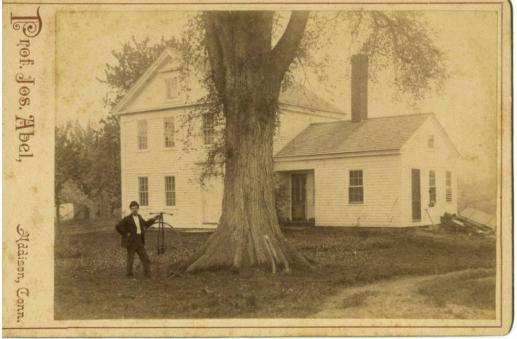

## Title Man with a High-Wheel Bicycle in front of a Frame House

Date 1893-1895

Primary Maker Joseph Abel

Medium Photography; albumen print on paper on cardboard mount Description A man wearing a derby hat, white shirt, jacket, and trousers, stands beside a high-wheel bicycle on a grassy lawn beside a large tree in front of a white frame house in the Greek revival style. The house has an ell with a tall brick chimney and a cellar hatchway. Dimensions Primary Dimensions (image height x width): 3 7/8 x 5 1/2in. (9.8 x

14cm) Sheet (height x width): 3 7/8 x 5 1/2in. (9.8 x 14cm) Mount (height x width):

4 1/4 x 6 5/8in. (10.8 x 16.8cm)