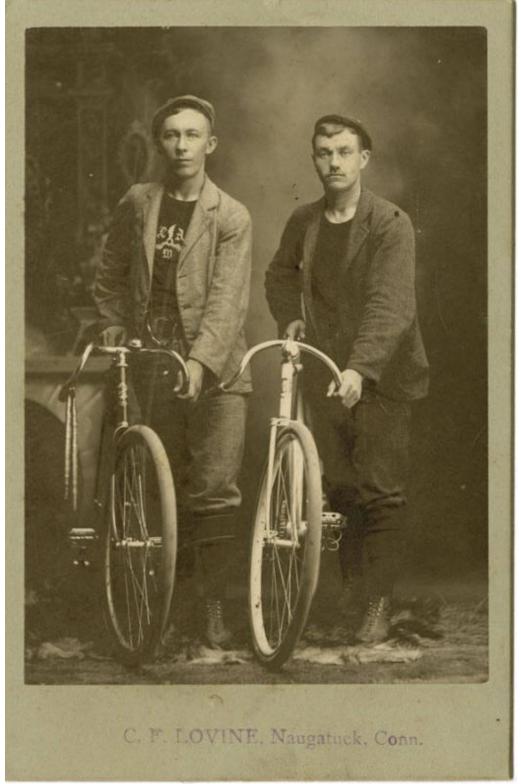

## Title Two Young Men with Bicycles

Date about 1900

Primary Maker Charles F. Lovine

## **Basic Detail Report**

Medium Photography; gelatin silver print on paper on cardboard mount

Description Two young men stand beside bicycles in a studio interior. Both wear

jerseys, caps, pants, and gaiters. One man's shirt has a device that resembles a

propellar on it surrounded by the letters L. A. W. A painted studio backdrop is in

the background.

Dimensions Primary Dimensions (image height x width): 5 7/16 x 3 7/8in. (13.8 x

9.8cm) Sheet (height x width): 57/16 x 37/8in. (13.8 x 9.8cm) Mount (height x