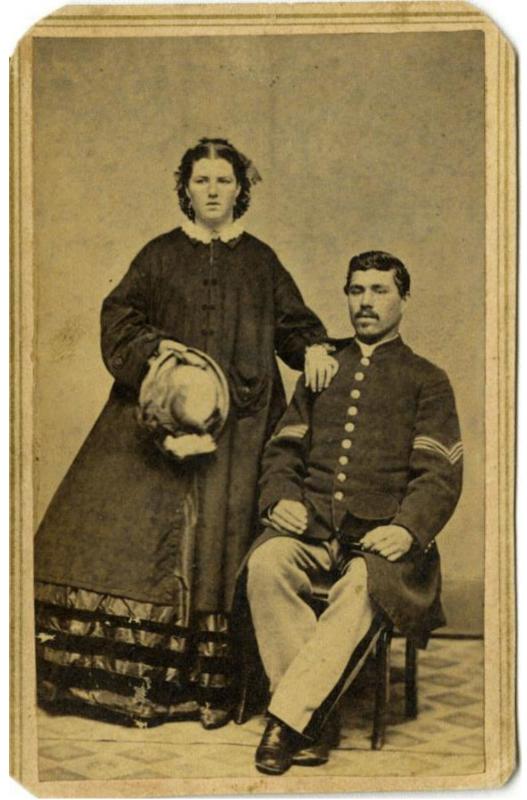

## **Rasic Detail Report**

Title Civil War Soldiers with their Wives

Date 1861-1865

Primary Maker Beers & Mansfield

## **Basic Detail Report**

Medium Photography; albumen prints on paper on cardboard mounts

Description Formal studio portraits of men in uniform accompanied by women, presumably their wives. In two photographs the men are seated with the women standing beside them. In one photograph the woman is seated and the man stands beside her. Two men have mustaches and one has a mustache and beard. One woman appears to be pregnant.