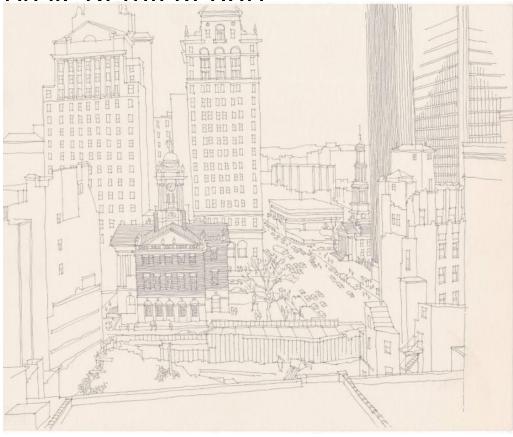

## Title Old State House, Hartford, Connecticut

Date 1987

Primary Maker Richard Welling

Medium Drawing; black ink on paper

Description Drawing of the Old State House and what appears to be construction of State House Square in downtown Hartford, Connecticut, from an elevated viewpoint. Behind the Old State House, the Travelers Insurance Company Building and Hartford-Connecticut Trust Company Building are visible, as is Main Street, with automobile and bus traffic. Along Main Street and on the right in the background are Center Church, One Financial Plaza, and Connecticut National Bank.