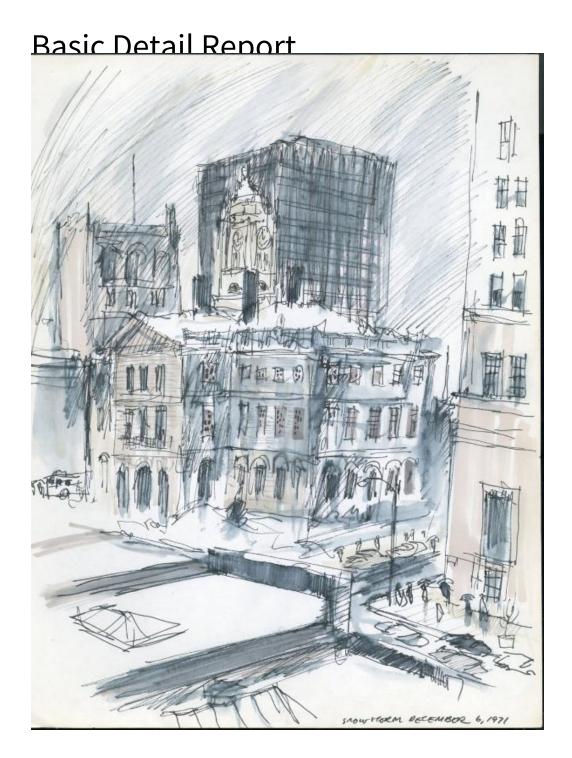

## **Title Snowstorm**

Date 1971

Primary Maker Richard Welling

Medium Drawing; black and colored inks and watercolor on paper

Description Drawing of the Old State House on Main Street in Hartford,

Connecticut, in a snowstorm. The building is depicted from the side, with what is

## **Basic Detail Report**

probably the Hartford-Connecticut Trust Company Building on the right in the

foreground, and one of the Constitution Plaza buildings in the central

background. In the background on the left is an unidentified building.

Dimensions Primary Dimensions (image height x width): 13 5/8 x 10 5/8in. (34.6 x

27cm) Sheet (height x width): 13 5/8 x 10 5/8in. (34.6 x 27cm)