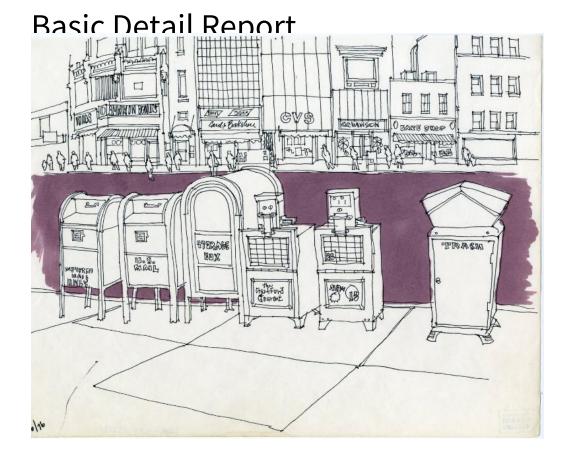

## Connecticut

Date 1976

Primary Maker Richard Welling

Medium Drawing; black and pink ink on paper

Description Drawing of the mail, storage, and newspaper boxes on State Street in downtown Hartford, Connecticut. There is a city trash can next to the boxes.

Local businesses on State Street are visible in the background: Dunkin Donuts,

Ann Joe's Card and Bookstore, CVS, CC Dawson, and "Bake Shop" (Federal Bake Shop). Pedestrians are on the sidewalk.

Dimensions Primary Dimensions (image height x width):  $10\ 1/2\ x\ 13\ 5/8$ in. (26.7 x 34.6cm) Sheet (height x width):  $10\ 1/2\ x\ 13\ 5/8$ in. (26.7 x 34.6cm)