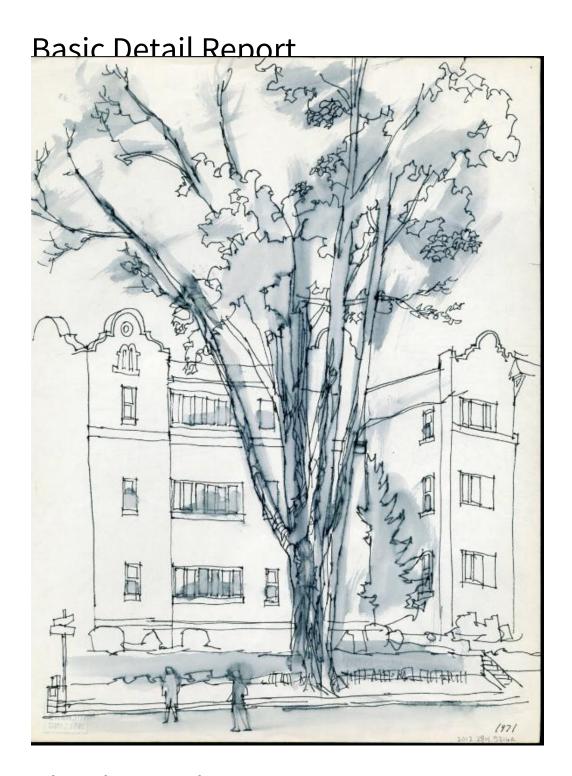

## Title Bond Annex Hotel

Date 1971

Primary Maker Richard Welling

Medium Drawing; black and gray ink on paper

## **Basic Detail Report**

Description Drawing of the front of the Thomas Hooker Hotel / Bond Annex

Hotel in Hartford, Connecticut. There is a large tree in the foreground that obscures part of the building, and two pedestrians on the street. In the bottom left corner there is a newspaper box next to a street sign. On the back of the sheet there is part of a drawing of automobiles in what appears to be a parking lot, with a large tree in the midground.