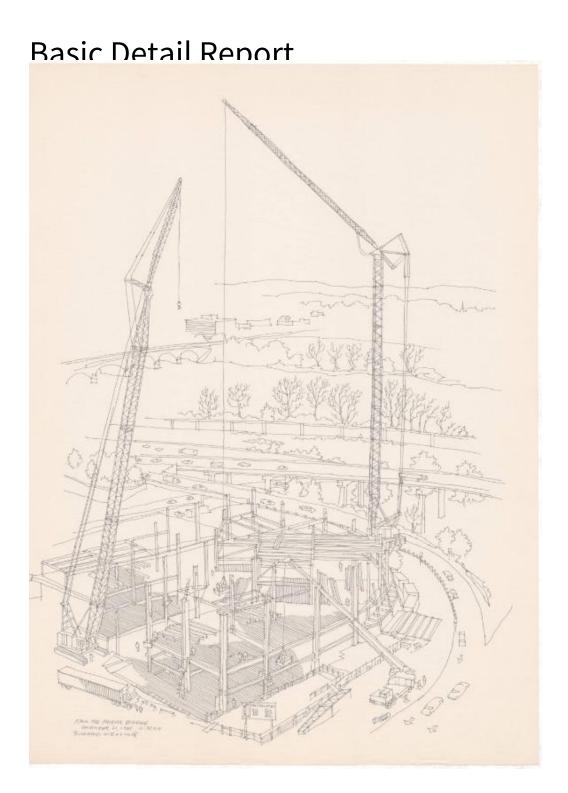

## **Basic Detail Report**

cm) Sheet (height x width): 24 x 17 7/8in. (61 x 45.4cm)

Description Drawing of the construction of One State Street in downtown

Hartford, Connecticut. In the bottom center is a sign that announces the name of the building. There are various construction machines, including cranes and trucks, as well as construction workers on the site. There is automobile traffic on the street that curves around the site and on the interstate highway in the background. The Bulkeley Bridge is visible in the background on the left.