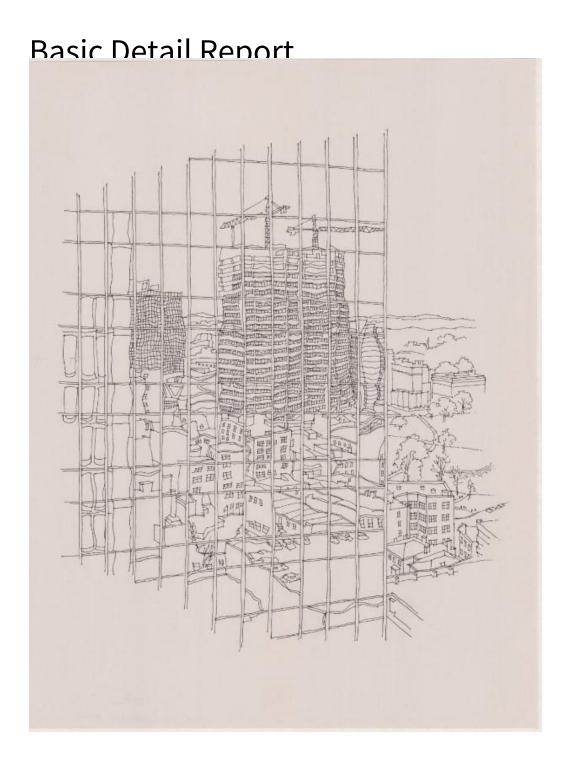

## **Title City Place Construction Reflected in Building**

Date 1984

Primary Maker Richard Welling

Medium Serigraphyt; black printer's ink on paper

Description Print depicting the construction of City Place and surrounding

buildings in downtown Hartford, Connecticut, reflected in the windows of

## **Basic Detail Report**

another building. There are two construction cranes rising above City Place. In the background on the right are other buildings and what appears to be a park (possibly Bushnell Park).