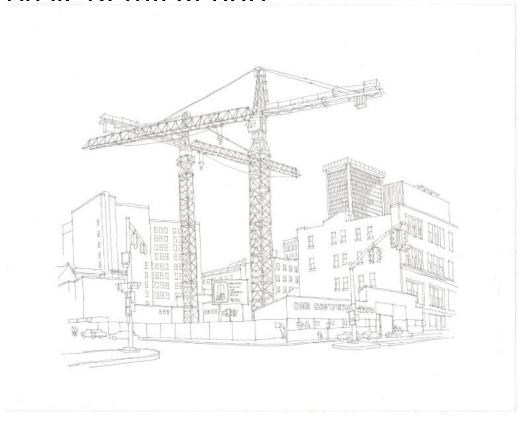

## Title Construction of 280 Trumbull Street, Hartford, Connecticut

Date 1984

Primary Maker Richard Welling

Medium Serigraphy; black printer's ink on paper

Description Print depicting the construction site of 280 Trumbull Street / One

Commercial Plaza at Trumbull and Church Streets in Hartford, Connecticut.

There are two cranes on site. Other buildings are pictured, including the

Connecticut National Bank and One Financial Plaza on the right. Automobiles

and pedestrians are depicted as well.

Dimensions Primary Dimensions (image height x width): 14 x 17 7/8in. (35.6 x 45.4

cm) Sheet (height x width): 14 x 17 7/8in. (35.6 x 45.4cm)