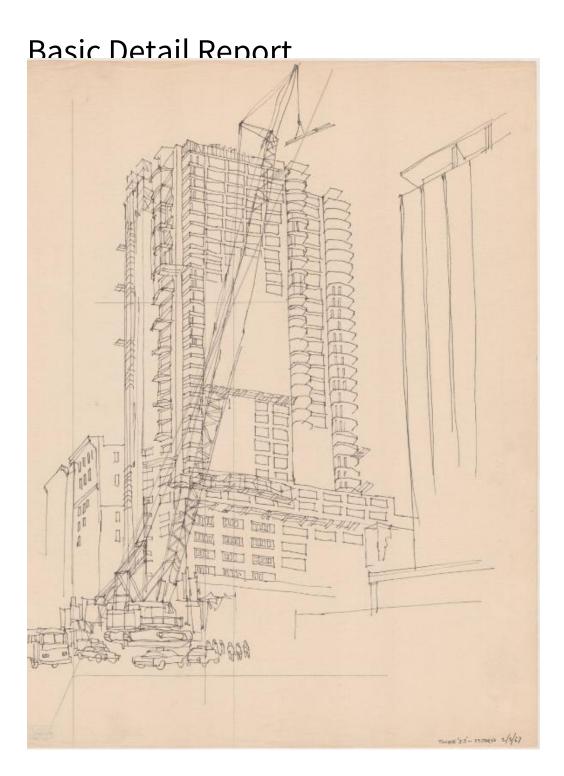

Title Tower '53,' 39 Storys

Date 1967

Primary Maker Richard Welling

Medium Drawing; black ink and pencil on paper

## **Basic Detail Report**

Description Drawing of the construction of the Tower 53 condos in New York

City. Construction machinery, including a crane, is depicted, with trucks and
automobiles on the ground as well with a group of people, probably
construction workers, standing around. Some of the surrounding buildings are
also depicted.