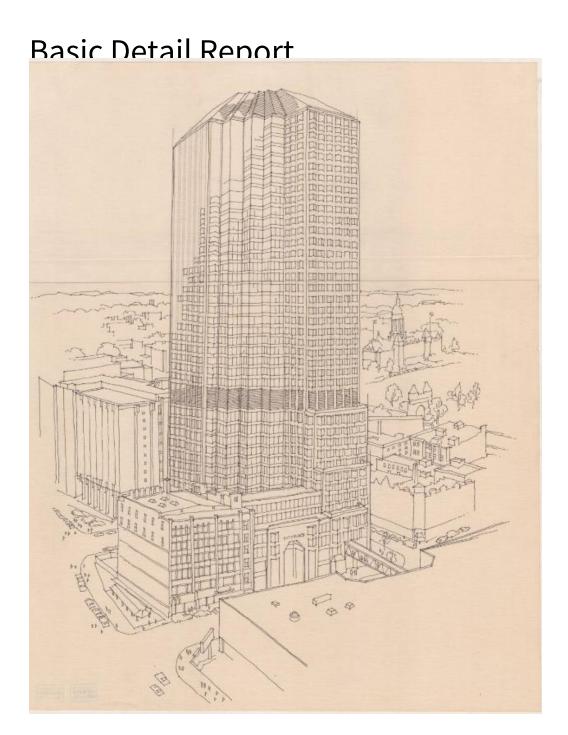

## Title City Place, Hartford, Connecticut

Date 1984-1989

Primary Maker Richard Welling

Medium Drawing; black ink on paper

Description Drawing of City Place in downtown Hartford, Connecticut, from an elevated viewpoint. The front of the building is visible, with Frank's Restaurant

## **Basic Detail Report**

on the ground floor and the City Place name over the entrance. There is

pedestrian and automobile traffic on Asylum, Haynes and Trumbull Streets. The skywalk between City Place and the building across Asylum Street is pictured, with pedestrians on it, in the lower right. Beyond City Place, other buildings are shown, including the Goodwin Building and the State Capitol. Bushnell Park and Soldiers and Sailors Memorial Arch are visible on the right.