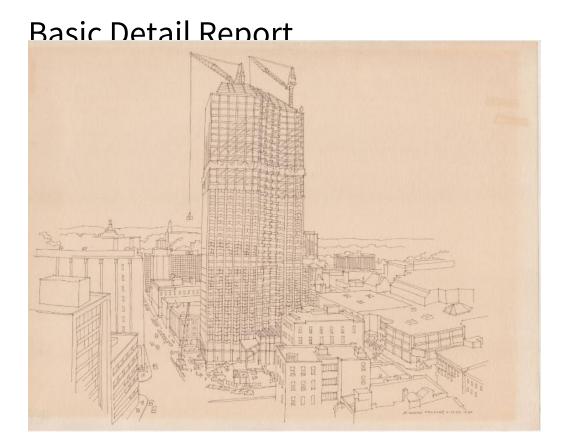

## Title Construction of City Place, Hartford, Connecticut

Date 1983

Primary Maker Richard Welling

Medium Drawing; black ink on paper

Description Drawing of the construction of City Place in downtown Hartford,

Connecticut, from an elevated viewpoint. Construction machinery, workers and
materials are on the ground, and two cranes rise above the building, one of
which is carrying construction materials on a pallet. The City Place sign is visible
in the bottom center of the drawing. The surrounding buildings are pictured.