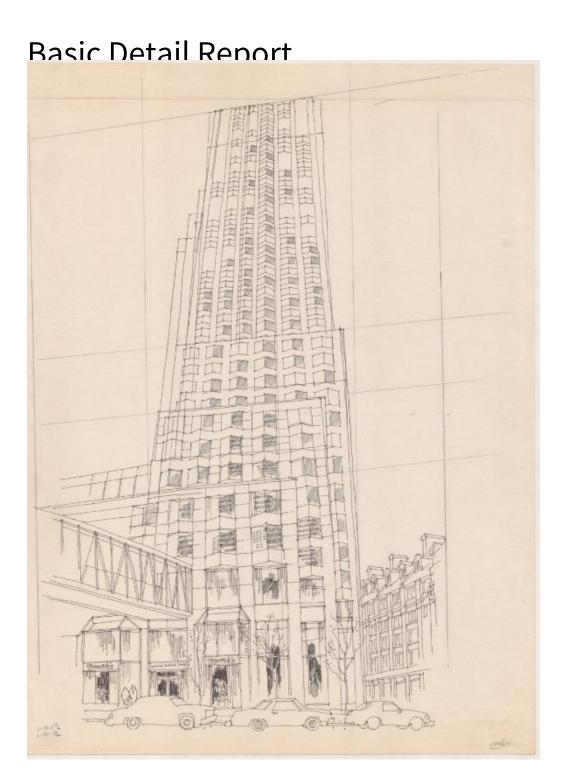

## Title City Place, Hartford, Connecticut

Date before 1995

Primary Maker Richard Welling

Medium Drawing; black ink on paper

## **Basic Detail Report**

Description Drawing of City Place in downtown Hartford, Connecticut, from ground level. Frank's Restaurant occupies the ground floor. Three automobiles are parked on the street in front and two pedestrians are on the sidewalk. On the right, the Goodwin Building is visible. On the left, is the skywalk between City Place and the Civic Center mall.