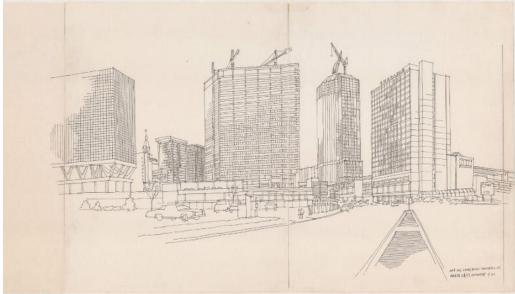

## Title Looking Down Trumbull Street, Hartford, Connecticut

Date 1983

Primary Maker Richard Welling

Medium Drawing; black ink on paper

Description Drawing of buildings in downtown Hartford, Connecticut, including

the construction of 280 Trumbull Street and City Place. One Corporate Center,

Travelers Tower, Connecticut National Bank, One Financial Plaza, and the

Sheraton Hotel (subsequentlyy the Hilton). In the foreground is the bridge over

Interstate 84. In the left foreground is a parking lot. There are pedestrians and

automobile traffic on Trumbull Street.

Dimensions Primary Dimensions (image height x width): 13 5/8 x 24 5/8in. (34.6 x

62.5cm) Sheet (height x width): 13 5/8 x 24 5/8in. (34.6 x 62.5cm)