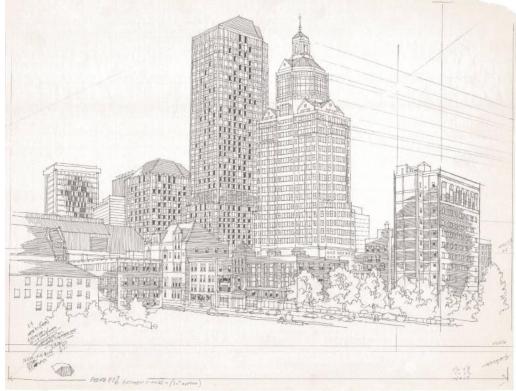

## **Title Hartford**

Date 1991

Primary Maker Richard Welling

Medium Photocopy; black ink on paper

Description Drawing of buildings in downtown Hartford, Connecticut, with the City Place and Goodwin Square high-rises in the center, Connecticut National Bank and the very top of One Financial Plaza in the background on the left behind the Civic Center and the Crosthwaite Building. Along Allyn Street in the foreground sit, from left to right, the Masonic Hall, 103-105 Allyn Street, and 109-121 Allyn Street. Automobiles are parked along Allyn Street. The Bond Hotel is on the right. Dimensions Primary Dimensions (image height x width): 15 7/8 x 20 7/8in. (40.3 x