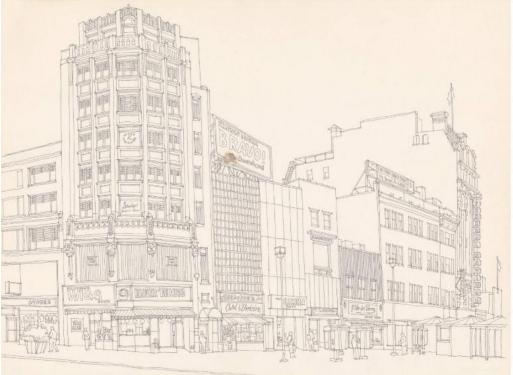

## Title State Street, Hartford, Connecticut

Date 1970-1975

Primary Maker Richard Welling

Medium Drawing; black ink on paper

Description Drawing of buildings on State Street in downtown Hartford,

Connecticut, at the corner of Main Street. Business depicted include Hartford

Wigs Fair, Stanley's Beauty Salon, Dunkin Donuts, Ann Joe's Card and

Bookstore, The Camera Shops, C.C. Lawson, J. Van Der Voorn Bake Shop, and

Hartford Federal Savings. There are billboards advertising Hartford Federal

Savings and its discount cards on top of two of the buildings. Pedestrian traffic is

also pictured.

Dimensions Primary Dimensions (image height x width): 16 x 22in. (40.6 x 55.9

cm) Sheet (height x width): 16 x 22in. (40.6 x 55.9cm)