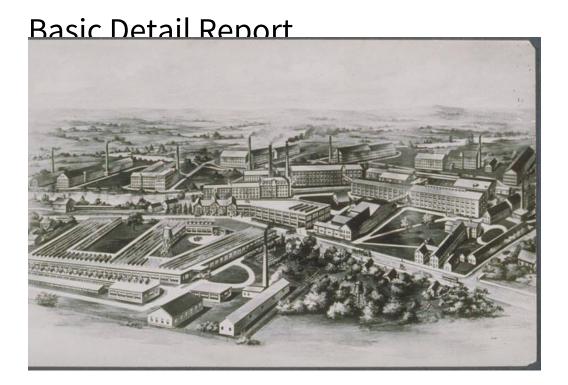

## Title Birds-eye view of Russell Manufacturing Company, Middletown.

Date about 1910

Primary Maker Unknown

Medium Photography; gelatin silver print on paper

Description Aerial perspective of large complex of industrial factory buildings.

Two water towers are in the foreground. Numerous smokestacks are scattered throughout the complex. A wire fence surrounds a house and garden. A trolley, a truck, a horseback rider and a horse-drawn wagon are on a road. The

Connecticut River is in the background with hills beyond.

Dimensions Primary Dimensions (overall height x width): 7 1/16 x 11in. (18 x 28cm)