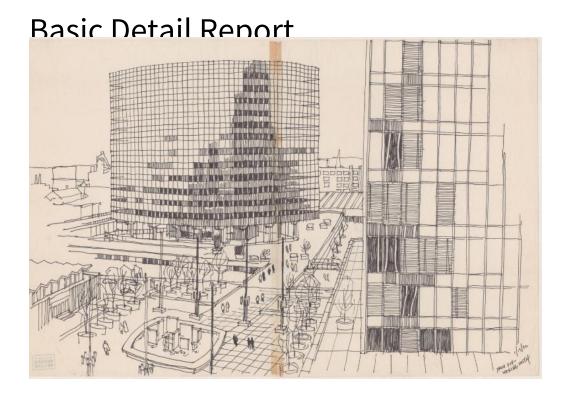

## Title Constitution Plaza, Hartford, Connecticut

Date 1970

Primary Maker Richard Welling

Medium Drawing; black ink on paper

Description Drawing of Constitution Plaza, depicting primarily the Phoenix

Mutual Life Insurance Company Building, with the fountain and plaza level in the foreground. At the bottom left is the corner of Broadcast House and on the right is the Connecticut Bank & Trust Company Building. Pedestrians are pictured on the plaza.