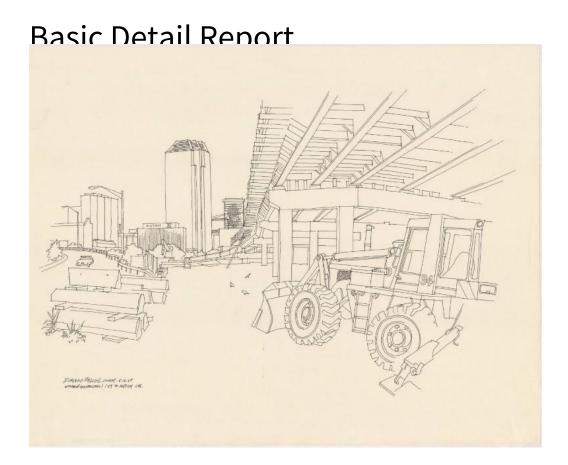

## Title Off-Ramp Construction, I-84 to Asylum Avenue

Date 1987

Primary Maker Richard Welling

Medium Photomechanical print; black ink on paper

Description Print of the construction of the Asylum Avenue exit ramp along I-84 from below the ramp. A wheeled bulldozer is pictured in front of the supporting posts of the ramp, which curves to the right in front of Bushnell Park, the Parkview HIlton, City Place and other downtown Hartford buildings. On the left are another highway ramp and what appears to be a pile of building materials. Dimensions Primary Dimensions (image height x width): 18 x 23 5/8in. (45.7 x 60cm) Sheet (height x width): 18 x 23 5/8in. (45.7 x 60cm)