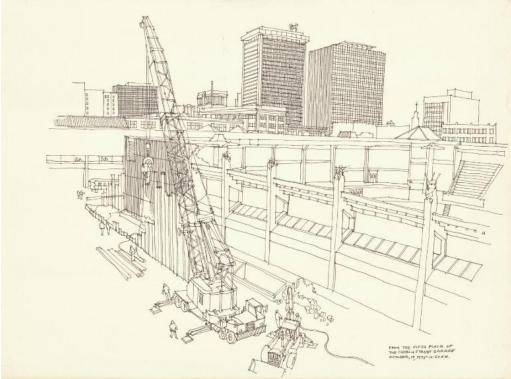

## Title Civic Center Reconstruction, Hartford, Connecticut

Date 1978

Primary Maker Richard Welling

Medium Drawing; black ink on paper

Description Drawing of the reconstruction of the Civic Center following the collapse of its roof in downtown Hartford, Connecticut. The building is seen from the side, with part of the arena seating visible. A crane and other construction machines are outside of it on the ground, with construction workers on site as well. In the background, the Connecticut National Bank, One Financial Plaza and other buildings are visible. Dimensions Primary Dimensions (image height x width): 16 x 22in. (40.6 x 55.9 cm) Sheet (height x width): 16 x 22in. (40.6 x 55.9cm)