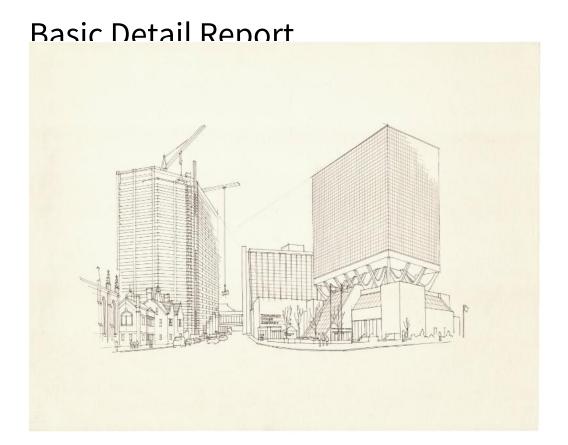

## Title Construction of 280 Trumbull Street, Hartford, Connecticut

Date 1984

Primary Maker Richard Welling

Medium Drawing; black ink and pencil on paper

Description Drawing of the construction of 280 Trumbull Street in downtown

Hartford, Connecticut. Construction cranes are pictured working on the

building. In front of it is Christ Church Cathdral, and across the street are One

Corporate Center and Hartford Stage Company. Cars are parked along the street

and there are pedestrians on the sidewalk.

Dimensions Primary Dimensions (image height x width): 17 7/8 x 24in. (45.4 x

61cm) Sheet (height x width): 17 7/8 x 24in. (45.4 x 61cm)