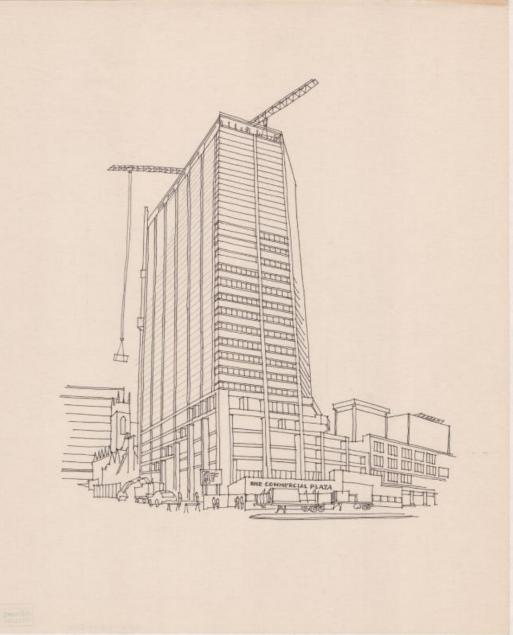

## Title Construction of 280 Trumbull Street, Hartford, Connecticut

Date 1984

Primary Maker Richard Welling

Medium Drawing; black ink and pencil on paper

Description Drawing of the construction of 280 Trumbull Street (One

Commercial Plaza) in downtown Hartford, Connecticut. There are two

construction cranes visible above the top of the building, one of which has

## **Basic Detail Report**

something suspended from it. Christ Church Cathedral is visible in the

background. There are pedestrians on the sidewalk and what appears to be an

excavator or other machine on the ground on the left.