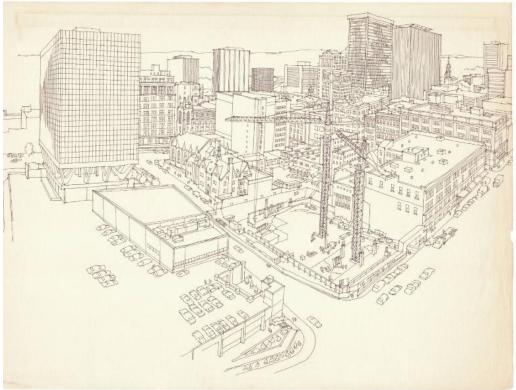

## **Construction of 280 Trumbull Street**

Date 1981-1984

Primary Maker Richard Welling

Medium Drawing; black ink on paper

Description Drawing of downtown Hartford, Connecticut, with the construction of 280 Trumbull Street/One Commercial Plaza in the foreground on the right, at the corner of Trumbull and Church Streets. Cranes, an excavator and trucks are visible in the construction site, as are construction workers. The other buildings depicted include One Corporate Center (the "Stilts Building"), Christ Church Cathedral, Connecticut National Bank, One Financial Plaza, the Old State House, and the Hartford-Aetna Bank Building. There are automobiles on the streets and in parking lots, and pedestrians on the sidewalks.