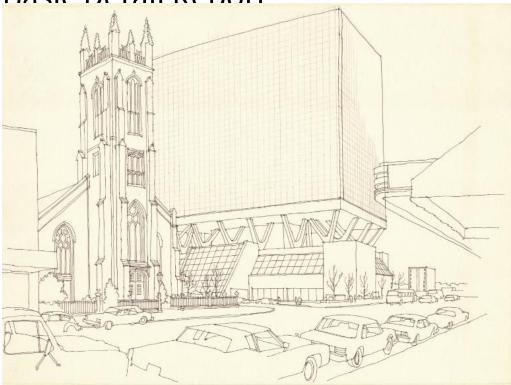

## Title One Corporate Center and Christ Church Cathedral, Hartford,

## Connecticut

Date after 1981

Primary Maker Richard Welling

Medium Drawing; black ink and pencil on paper

Description Drawing of One Corporate Center ("Stilts Building") and Christ

Church Cathedral in downtown Hartford, Connecticut. On the right is the

rounded corner of the marquee of the G. Fox and Company building.

Automobiles are parked along Main Street. Leafless trees are pictured in front of

One Corporate Center and shrubs in front of the church.