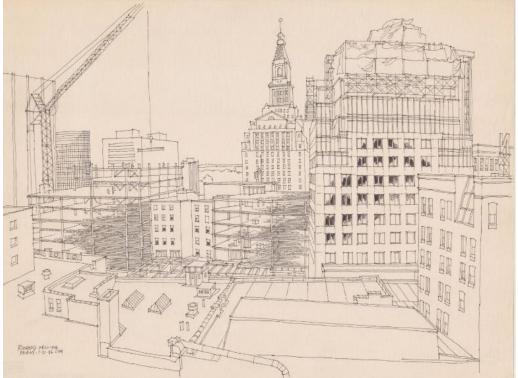

## Title Construction in Hartford, Connecticut

Date 1986

Primary Maker Richard Welling

Medium Drawing; black ink on paper

Description Drawing of what is probably the construction of State House Square in downtown Hartford, Connecticut. Travelers Tower is in the center background, in front of which are the State House Square buildings in various stages of completion. A crane on the left side lowers materials to construction workers on the frame of the easternmost tower. In the foreground are the roofs of other buildings. The Phoenix Mutual Life Insurance Company Building is on the left. Dimensions Primary Dimensions (image height x width): 16 x 22in. (40.6 x 55.9